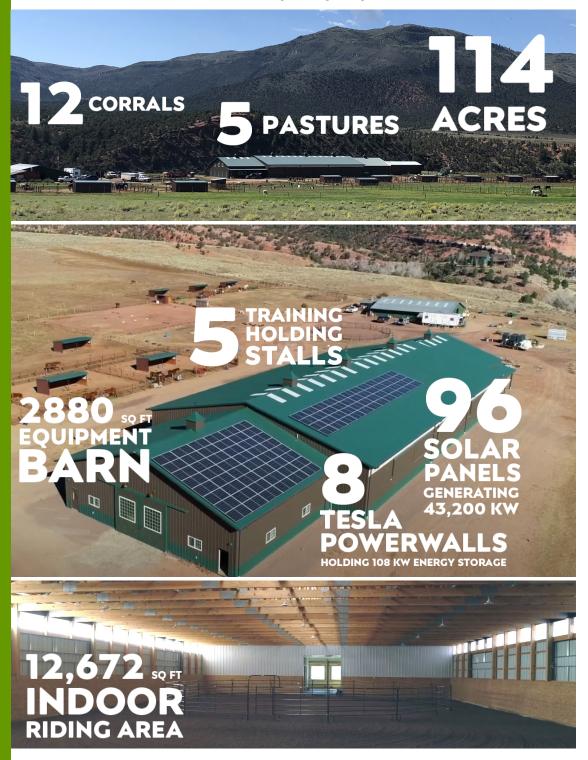

## **MVHR RANCH**

2022 focused on the completion of Robin's Nest, the new sustainable training facility generously donated by the Rhea Bigelow Charitable Trust, a Legacy to Robin Rhea Bigelow. Since we moved into this barn in the Spring, it has made a tremendous impact for the horses that need our help. Providing year-round training will increase adoptions, allowing us to help more horses annually.

Save the Date ~ Grand Opening: September 23, 2023.